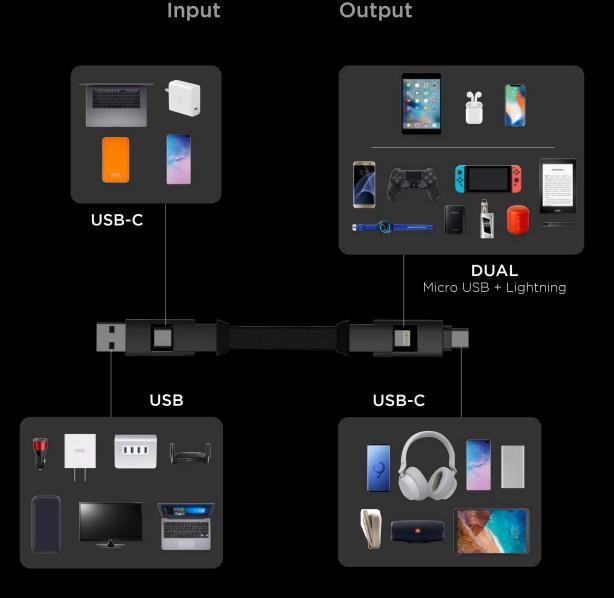

Being there over 5 billion USB and USB-C ports around the world, inCharge makes the low battery problem a thing of the past.

## Phone to phone

Power transfer from a phone to another device

One of the most eye-catching features of inCharge 6 is the possibility to transfer power, when standard ports are absent, from a phone\* to another phone, wireless earbuds or any other device.

<sup>\*</sup> only available with USB-C phones as input