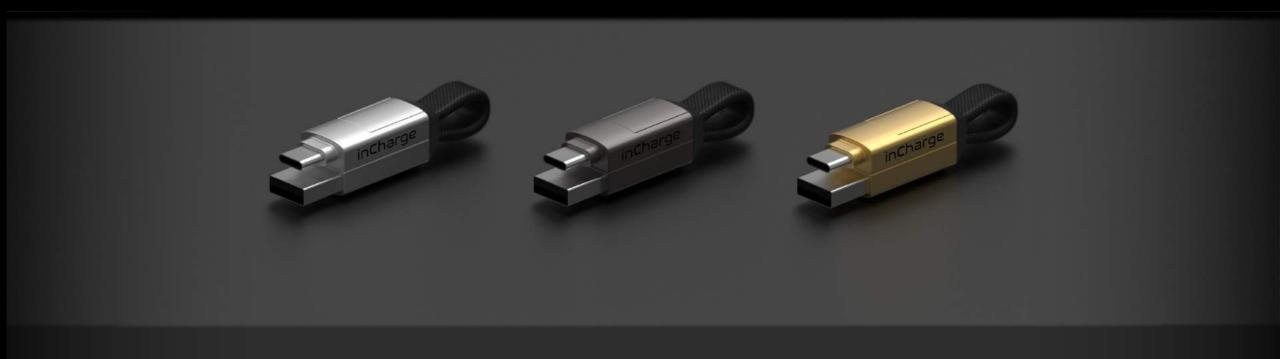

## Colors

3 anodyzed colors which enclose different user's tastes, from elegant neutral to more stylish and unique tones.

Moon White Mercury Grey Saturn Gold