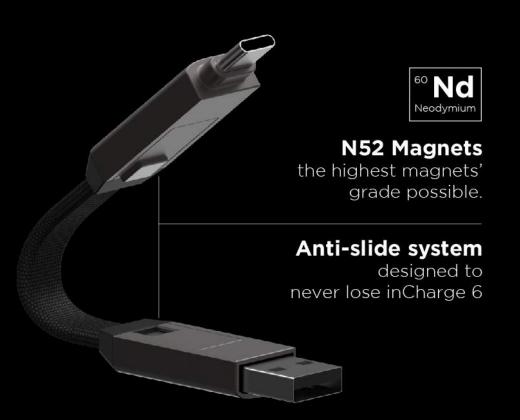

#### **Metal housing**

the zync-aluminium alloy ensures components' protection and stability over time.

to prevent wires' damages, the TPU cable guard protects the cable from reaching its critical bending level.

#### Ultra lasting compound

90 braided copper wires (A), protected by a TPU layer (B) and covered with a Nylon reinforcement (C) make inCharge 6 the strongest keyring cable ever built.