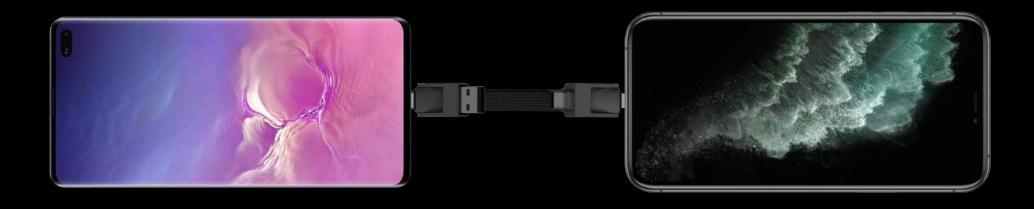

## Phone to phone

Power transfer from a phone to another device

One of the most eye-catching features of inCharge 6 is the possibility to transfer power, when standard ports are absent, from a phone\* to another phone, wireless earbuds or any other device.

<sup>\*</sup> only available with USB-C phones as input