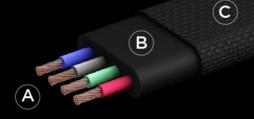

#### Ultra lasting compound

90 braided copper wires (A), protected by a TPU layer (B) and covered with a Nylon reinforcement (C) make inCharge 6 the strongest keyring cable ever built.