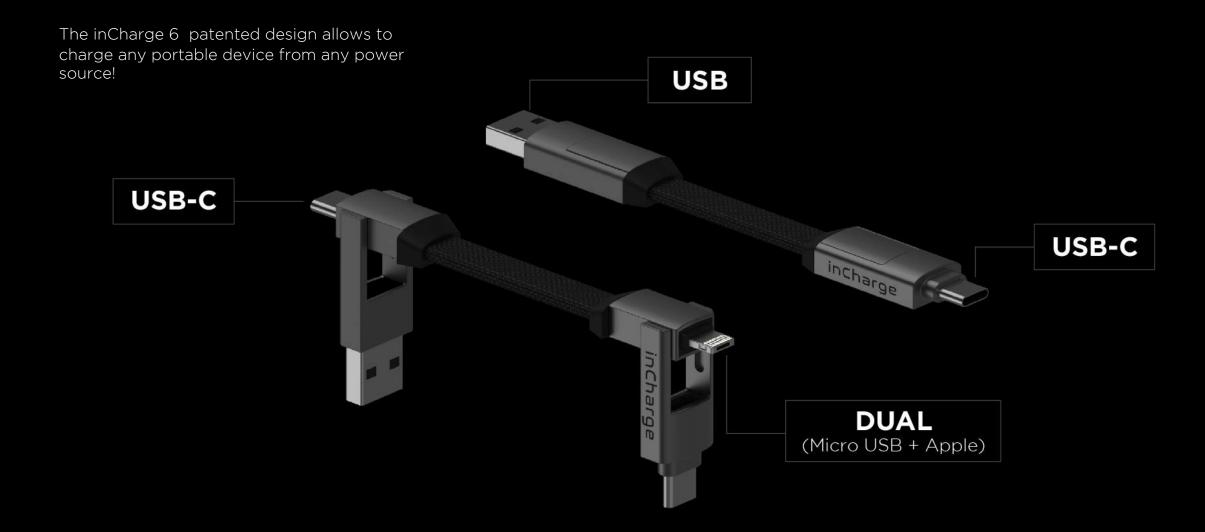

## Compatibility

Nowadays we are surrounded by portable devices, which have 3 different charging connectors and 2 input ports. It means that people should carry many cables with them to charge their devices.

This is how inCharge was born and reached the current 6 (all) connections layout.