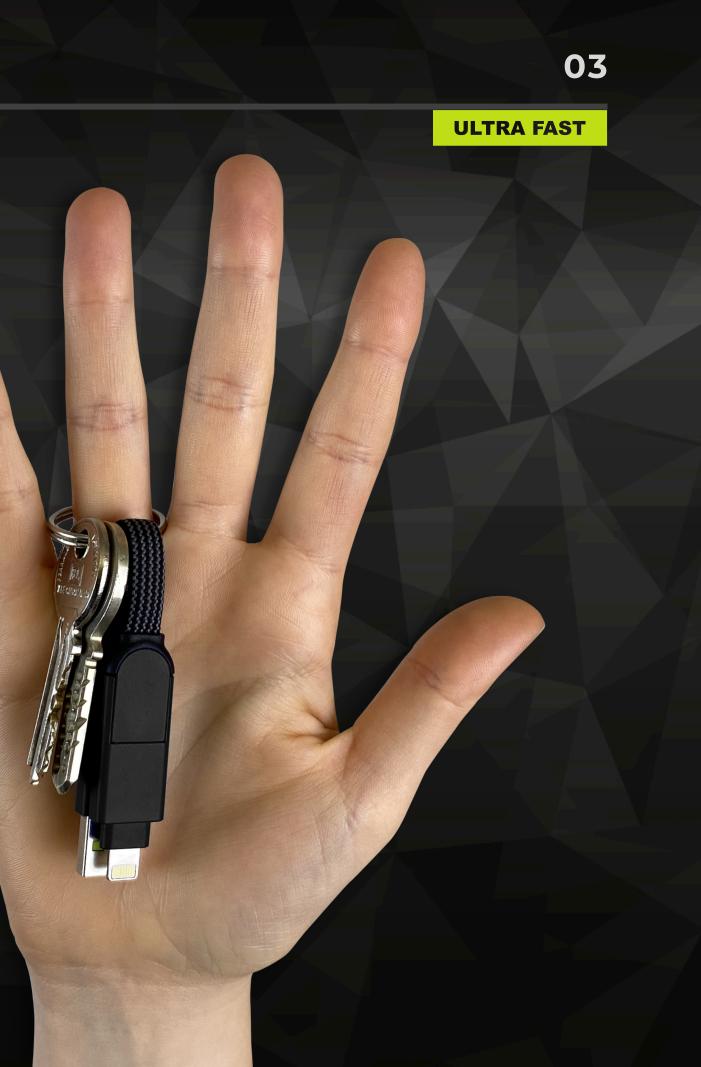

## THE MOST DURABLE CABLE EVER MADE!

SMALLEST KEYRING CABLE ON THE PLANET.

**A METAL HOUSING:** The Zync-Aluminum(**ZnAI**) alloy creates an ultra tough shell that protects the chips.

**B** CABLE GUARD: The TPU cable guards prevent the cable from reaching its critical bending level, protecting the copper wires and increasing its lifespan.

**C ARAMID FIBRE:** Increases thermal, chemical and abrasion resistance.

**D** BRAIDED COPPER WIRES: 200 braided copper wires allow the current to flow faster, delivering up to 100W

**E TPU PROTECTION:** The single cables are embedded in a flexible and durable TPU layer to increase the bending strength.

**F** NYLON REINFORCEMENT: The external layer is made of a double weaving Nylon mesh, which increases the abrasion resistance to make **inCharge**<sup>®</sup>X the most durable keyring cable.