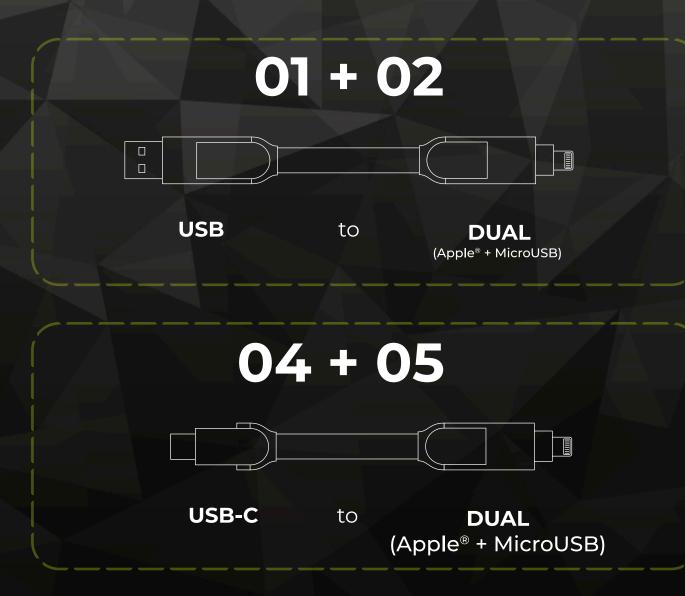

# SIX CABLES IN ONE

**INCHARGE®X** HAS 6 DIFFERENT CHARGING COMBINATIONS, YOU CAN VIRTUALLY CHARGE ANY DEVICE FROM ANY POWER SOURCE, THAT'S WHY WE CALL IT "THE SWISS ARMY KNIFE OF CABLES".

**ULTRA FAST** 

**USB-C** to **USB-C** 