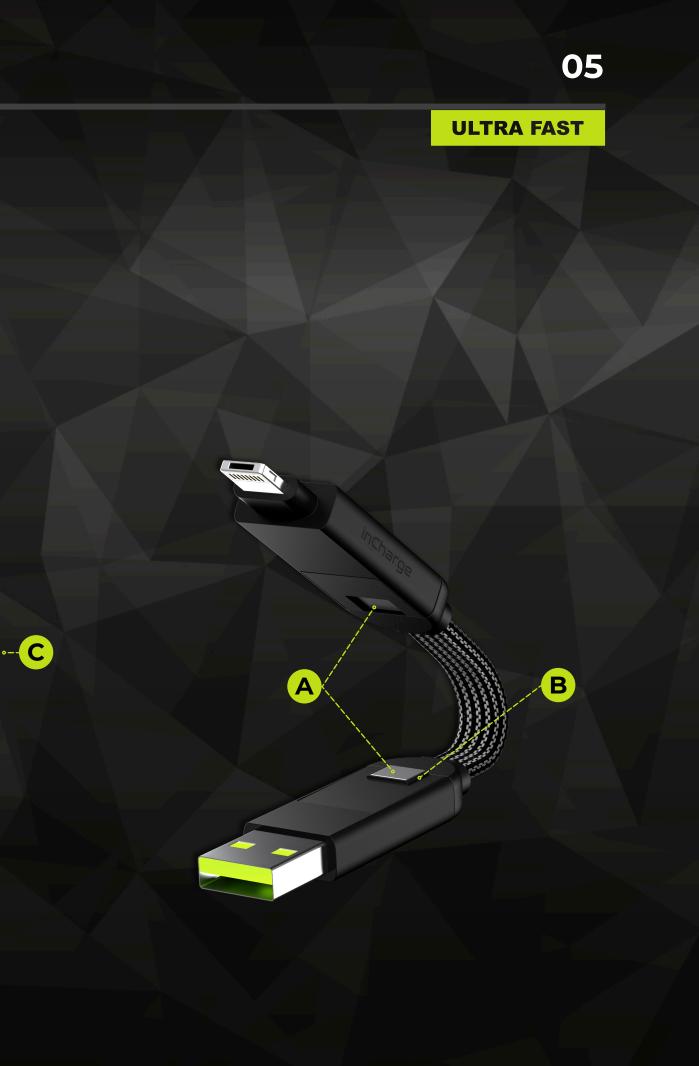

## THE MOST DURABLE CABLE EVER MADE!

SMALLEST KEYRING CABLE ON THE PLANET.

**A METAL HOUSING:** The Zync-Aluminum(**ZnAI**) alloy creates an ultra tough shell that protects the chips.

**B** CABLE GUARD: The TPU cable guards prevent the cable from reaching its critical bending level, protecting the copper wires and increasing its lifespan.

**C ARAMID FIBRE:** Increases thermal, chemical and abrasion resistance.

**D** BRAIDED COPPER WIRES: 200 braided copper wires allow the current to flow faster, delivering up to 100W

**E TPU PROTECTION:** The single cables are embedded in a flexible and durable TPU layer to increase the bending strength.

**F** NYLON REINFORCEMENT: The external layer is made of a double weaving Nylon mesh, which increases the abrasion resistance to make **inCharge**<sup>®</sup>X the most durable keyring cable.

## ANTI-SLIDE SYSTEM

NEVER LOSE YOUR **INCHARGE®X** FROM YOUR KEYRING, WE DEVELOPED THE ANTI-SLIDE SYSTEM

A N52 MAGNETS: In a scaled form 28 to 52, inCharge®X features the highest grade of Neodymium magnets possible

**B CROSS SNAP:** The two magnets intersect in a cavity that prevents the two connectors to slide open

C PROTECTIVE CAP: To protect the connectors from sharp objects as keys, and to protect other objects in your pocket from the metal connectors, **inCharge®X** provide a TPU Protective Cap.