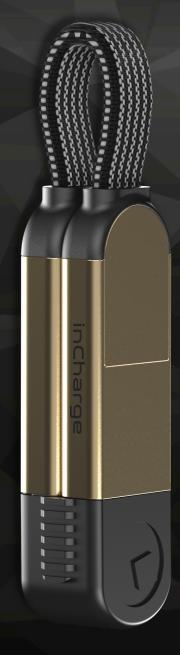

## **EVERY DAY CARRY,** ALWAYS WITH YOU WHEN YOU NEED IT!

SMALLEST KEYRING CABLE ON THE PLANET.

In our daily life, we often find ourselves without the right cable to charge our phones, tablets and other electronic devices.

Thanks to its portability and wide compatibility, **inCharge®X** makes low-battery a problem of the past.

**inCharge**<sup>®</sup>**X** is ultra compact and weighs less than 25grams (0.8oz). You will always have the right cable with you, when you most need it!

## ON YOUR KEYRING BUT YOU WON'T EVEN FEEL IT!