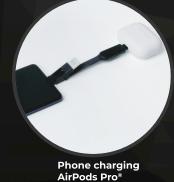

## PHONE TO PHONE CHARGING!

CAN'T FIND A PORT AROUND YOU? YOUR FRIEND'S PHONE\* CAN BECOME A POWER-BANK!

#### **ULTRA FAST**

Phone charging GoPro® 9

\*inCharge®X allows your phone or your tablet to become a power source you can use when standard charging ports are not nearby\* only available using USB-C phone as input.