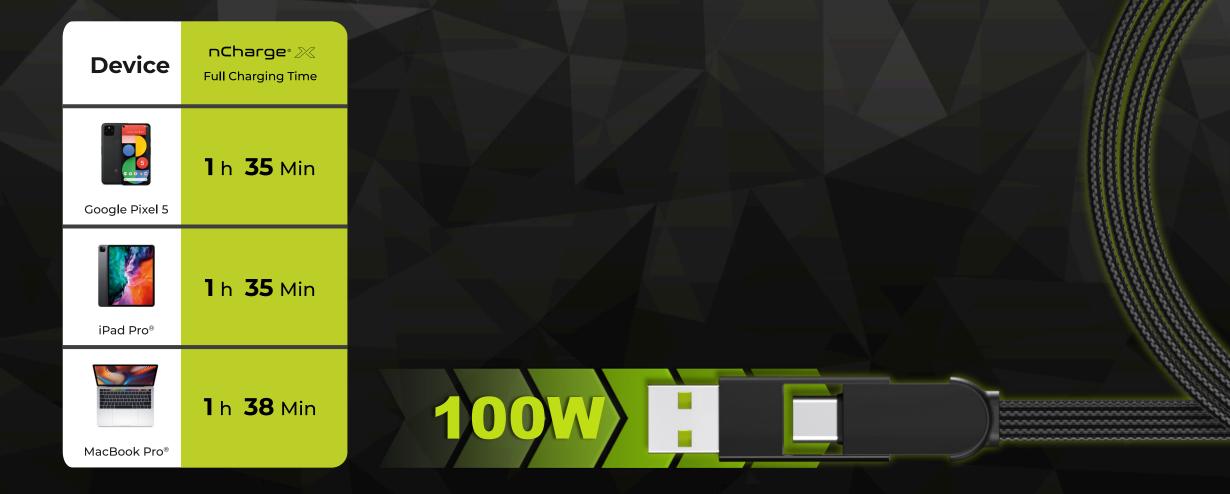

We spent the following 12 months listening to the feedbacks of our community, to develop the best universal cables ever seen, **inCharge®X** and **inCharge®X MAX**.

**inCharge**<sup>®</sup>X allows USB-C to USB-C **ULTRA FAST-CHARGING up to 100W**<sup>\*</sup> and Apple's FAST CHARGING up to 18W. Thanks to its proprietary chip, **inCharge**<sup>®</sup>X can even charge laptops and tablets.

#### **ULTRA FAST**

Phone charging GoPro® 9

\*inCharge®X allows your phone or your tablet to become a power source you can use when standard charging ports are not nearby\* only available using USB-C phone as input.