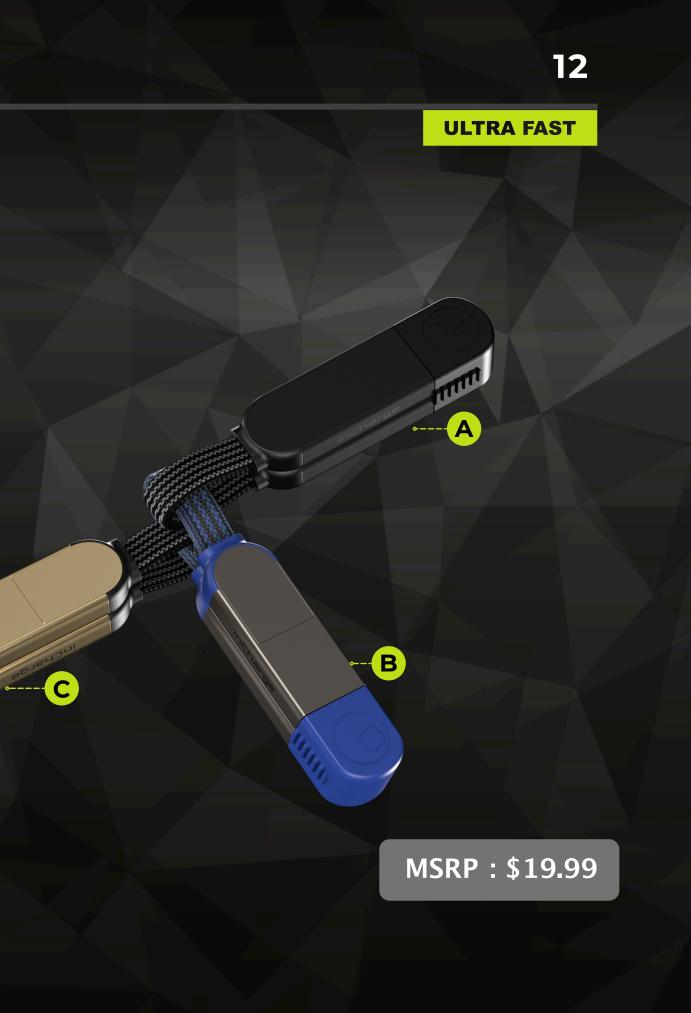

## SO, WHATS YOUR COLOR?

**INCHARGE®X** COMES IN THREE AMAZING COMBINATIONS

A LAVA BLACK

**B** SAPPHIRE BLUE

C MARBLE BEIGE

INCHARGE®X MAX CURRENTLY COMES IN 1 COLOR

D LAVA BLACK

D