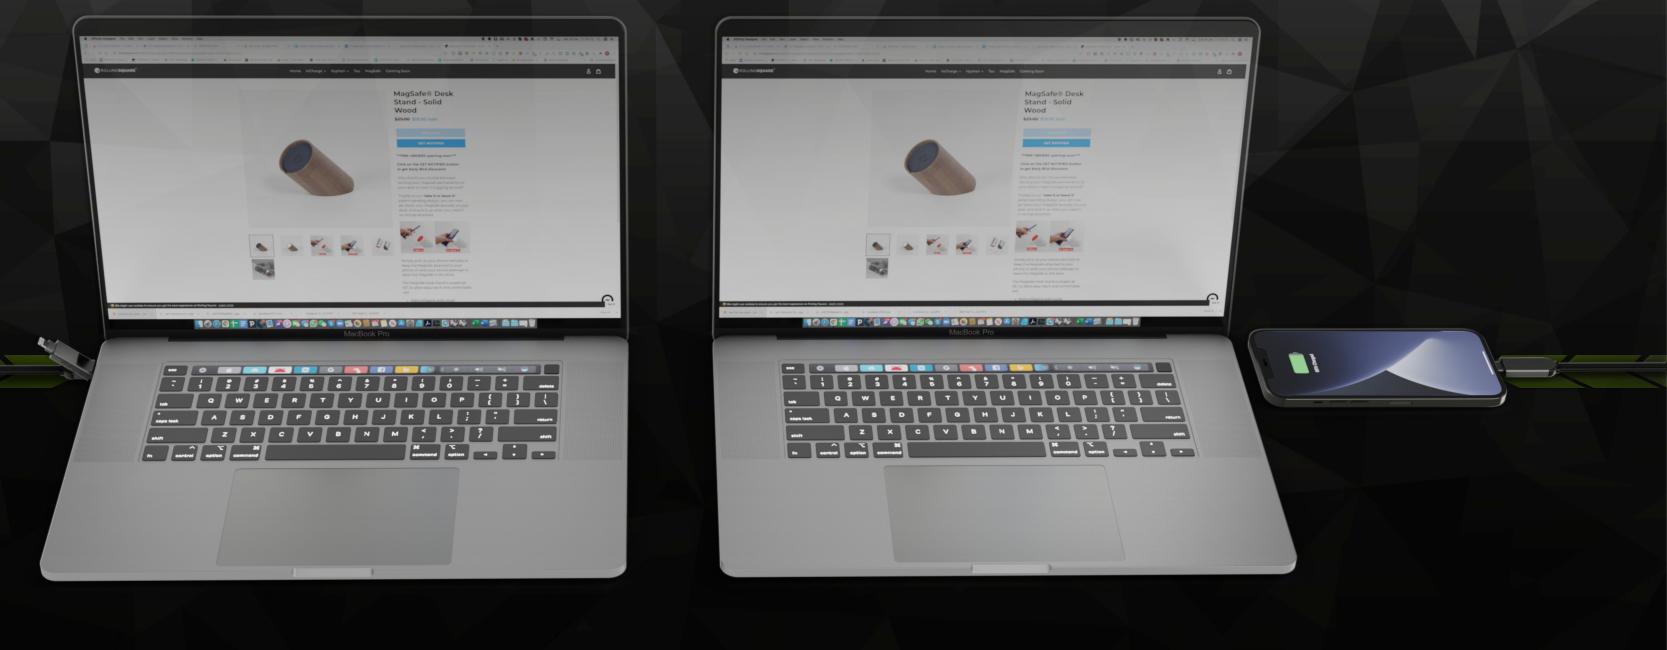

# INCHARGE®X MAX

THE FREEDOM OF HAVING A UNIVERSAL, EXTRA-LONG CABLE THAT IS SUPER-CHARGED!

**INCHARGE®X MAX** SUPPORTS BOTH CHARGE AND DATATRANSFER, ALLOWING YOU TO QUICKLY TRANSFER YOUR DATA WITH A SPEED OF 480MBIT

#### YOUR MACBOOK PRO® HOT FAST CHARGE & SWAP SYNC FROM 0 to 100% in 98 Min

UNPLUG YOUR PHONE, PLUG YOUR LAPTOP. INCHARGE®X MAX IS THE FIRST CABLE THAT LETS YOU CHARGE YOUR LAPTOP, YOUR TABLET, YOUR SMARTPHONE AND VIRTUALLY EVERY PORTABLE DEVICE WITHOUT CARRYING A BUNCH OF CABLES WITH YOU.